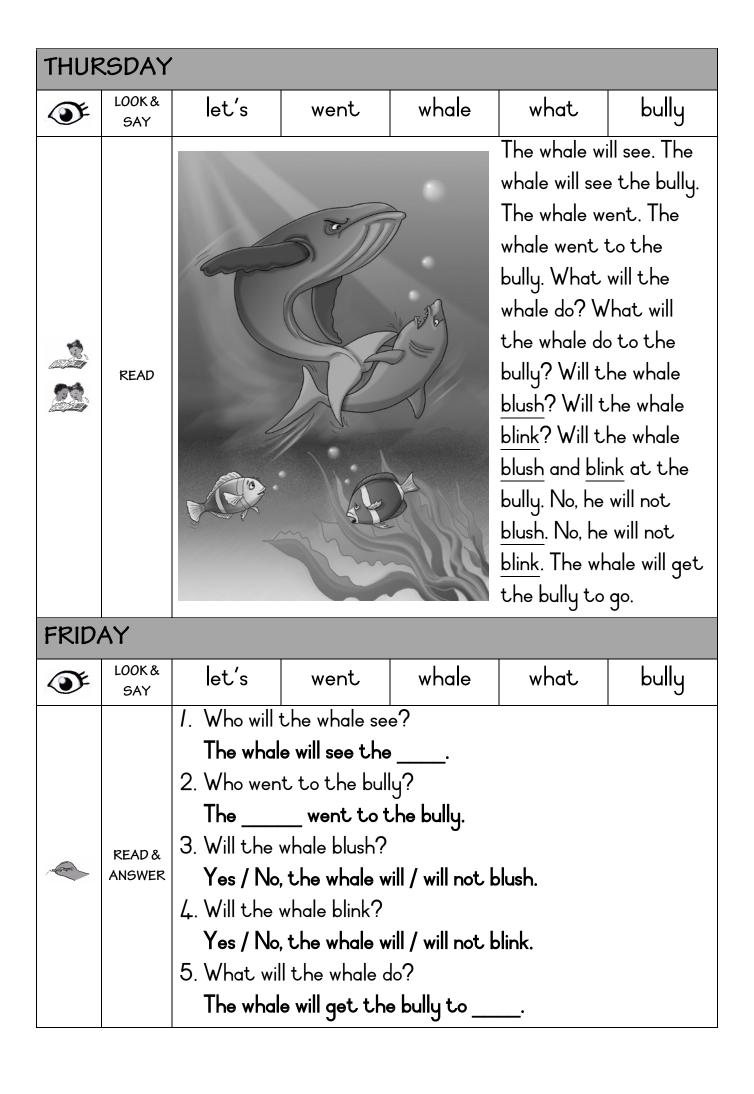

| EFAL WORKSHEET |
|----------------|
| GRADE 3 TERM 1 |

| GKAD       | ESIE          | .KIVI I                                                                                                                                                                                                                                                                                                                                                                                                                    |        |    |          |       |       |
|------------|---------------|----------------------------------------------------------------------------------------------------------------------------------------------------------------------------------------------------------------------------------------------------------------------------------------------------------------------------------------------------------------------------------------------------------------------------|--------|----|----------|-------|-------|
| MONDAY     |               |                                                                                                                                                                                                                                                                                                                                                                                                                            |        |    |          |       |       |
| ( <b>)</b> | LOOK &<br>SAY | let's                                                                                                                                                                                                                                                                                                                                                                                                                      | went   | wh | ale      | what  | bully |
|            | SOUND         | bloom                                                                                                                                                                                                                                                                                                                                                                                                                      | bloo   | d  | bl       | oody  | blush |
|            | OUT           | blend                                                                                                                                                                                                                                                                                                                                                                                                                      | blin   | k  | bl       | inked | blank |
|            | $\Rightarrow$ | I <u>blink</u> and I                                                                                                                                                                                                                                                                                                                                                                                                       | blush. |    |          |       |       |
|            | READ          | What do I see? I see <u>blood</u> . I see <u>blood</u> on her leg. I see a big cut on her leg. Her leg is <u>bloody</u> . Let's get a rag. Let's get a rag to blot the <u>blood</u> . If I see <u>blood</u> , I <u>blush</u> . I <u>blush</u> if I see <u>blood</u> . I am <u>blushing</u> . I do not see <u>blood</u> . Her leg is not <u>bloody</u> . I can see the big cut no <u>blood</u> . I am not <u>blushing</u> . |        |    |          |       |       |
| TUES       | DAY           |                                                                                                                                                                                                                                                                                                                                                                                                                            |        |    |          |       |       |
|            | WRITE         | Copy the 🍑 and 🐨 words from Monday into your exercise books.                                                                                                                                                                                                                                                                                                                                                               |        |    |          |       |       |
| WEDN       | IESDA         | Y                                                                                                                                                                                                                                                                                                                                                                                                                          |        |    |          |       |       |
| <b>€</b>   | LOOK &<br>SAY | let's                                                                                                                                                                                                                                                                                                                                                                                                                      | went   | wh | ale what |       | bully |
|            | SOUND         | bloom                                                                                                                                                                                                                                                                                                                                                                                                                      | bloo   | d  | bl       | oody  | blush |
|            | OUT           | blend                                                                                                                                                                                                                                                                                                                                                                                                                      | blin   | k  | blinked  |       | blank |
|            |               | I <u>blink</u> and <u>blush</u> at the <u>blood</u> .                                                                                                                                                                                                                                                                                                                                                                      |        |    |          |       |       |
|            | READ          | I see a bully. I <u>blink</u> at the bully. I <u>blush</u> at the bully. I <u>blink</u> and <u>blush</u> at the bully. Do you see a <u>bully?</u> Do you <u>blink</u> at the <u>bully?</u> Do you <u>blink</u> and <u>blush</u> at the <u>bully?</u> Do you <u>blink</u> and <u>blush</u> at the <u>bully?</u> What will the <u>bully</u> do? What will the <u>bully</u> do if we <u>blink</u> and <u>blush</u> at him?    |        |    |          |       |       |