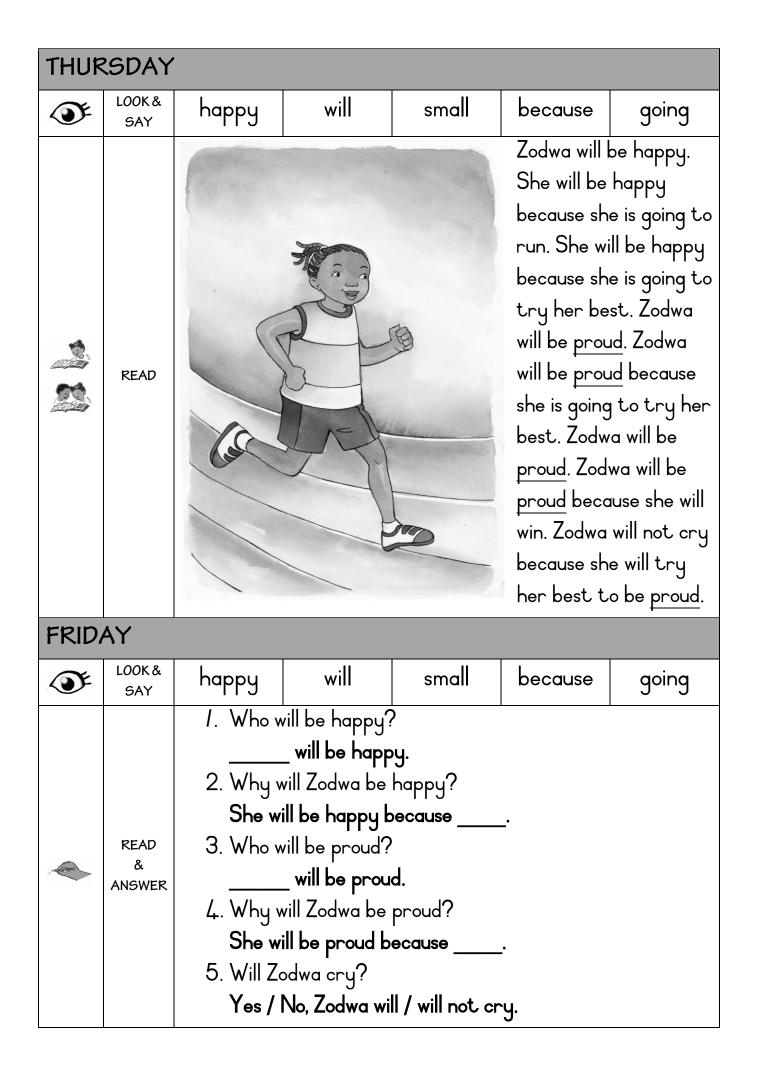

|           |          |              |        |        |  |
|                | READ          | Will you be hought. My mo                                                                                                                                                                                                                                                                                                             | I will be happy. I will be happy at night. Will you be happy? Will you be happy at night? I will not cry. I will not cry at night. My mom will be proud. She will be proud of me! She will be proud of me if I do not cry. She will be proud of me if I do not cry at night. |           |          |              |        |        |  |



| EFAL WORKSHEET |
|----------------|
| GRADE 3 TERM 1 |

| GRAD       | E3TE          | RM 1                                                                                                                                                                                                                                                                                                                                                                                                                                         |                                              | 1122.10  |          |              |        |       |  |
|------------|---------------|------------------------------------------------------------------------------------------------------------------------------------------------