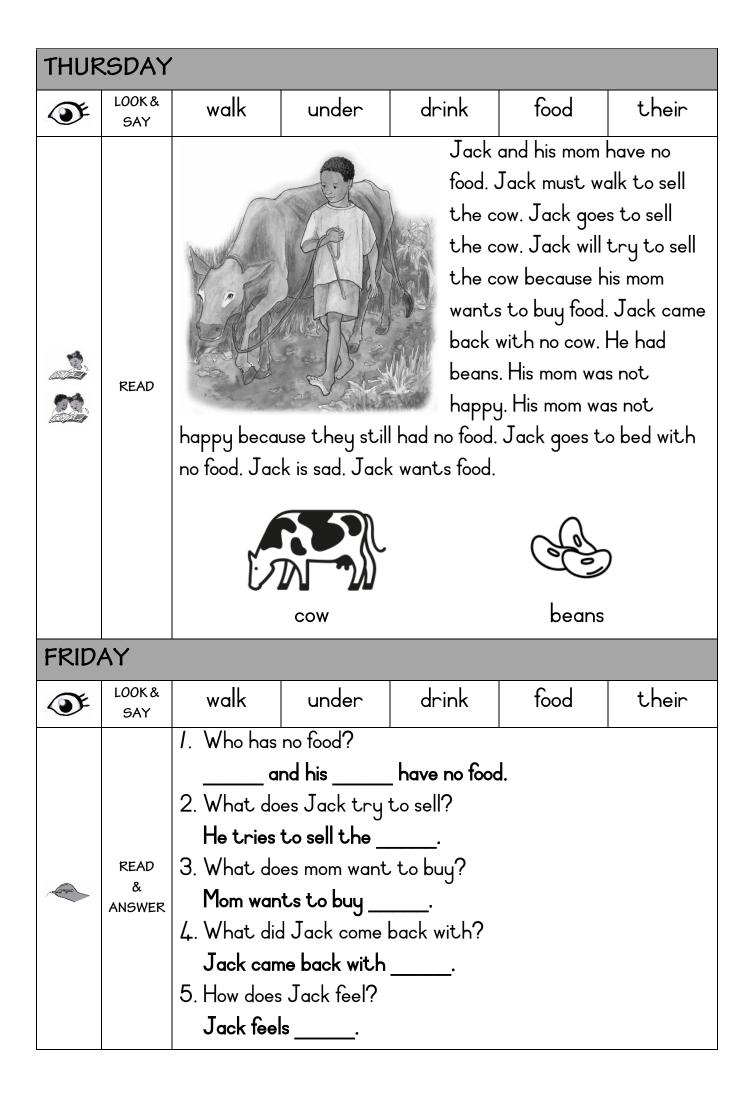

|                                       |                                                                  |                           |  |  |  |
|            | READ           | Who has a c<br>crayon? Wh<br>sharp crayo<br>star? Who l<br>has a big, re-<br>crayon and c                                                                                                                                                                                                                                                            | no has a <u>dark</u><br>n for my <u>car</u><br>has a red <u>sto</u><br>d <u>star</u> for m | , sharp<br>d? Wh<br>ar? Wh<br>y card' | o crayo<br>o has o<br>no has<br>? Who | on? Who h<br>a <u>star</u> ? W<br>a big, red<br>has a <u>dar</u> | ho has a big<br>star? Who |  |  |  |



| MONDAY     |                |                                                                                           |                                                                                                                                                                                                                                                                                                                                                  |                                              |                                       |                                                                   |                           |  |  |  |  |
|------------|----------------|-------------------------------------------------------------------------------------------|-----------------