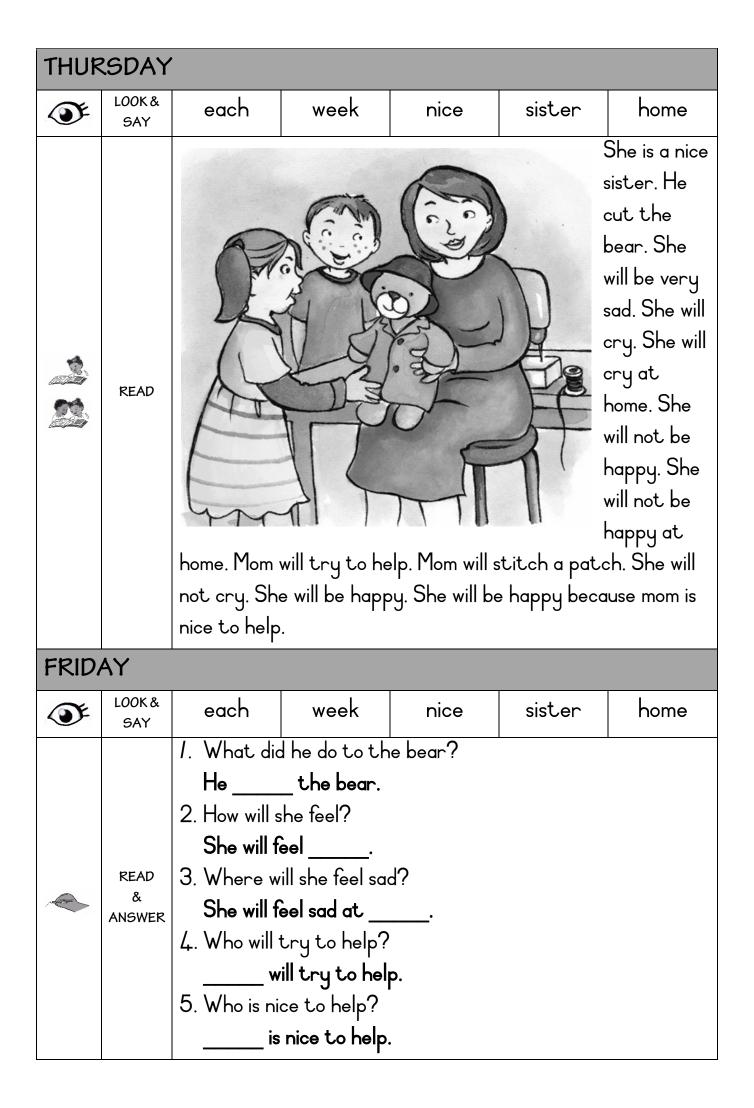

|                                                              |                                    |                             |                                          |                                |  |
|          | READ                                                                                                                                                                                                                                                                                | Where do you stay? Do you home. I am sa crayon. I o | ou <u>stay</u> at ho<br>staying. I an<br>am <u>staying</u> a | ome? I<br>n <u>stayi</u><br>t home | am plang at 1<br>and pand p | aying. I ar<br>nome. I ar<br>blaying wit | m playing at<br>m playing with |  |



| 0.4.5     |                                                                |                                                                                                                                                                                                                                                                                     |       |         |           |        |        |  |  |
|-----------|----------------------------------------------------------------|-------------------------------------------------------------------------------------------------------------------------------------------------------------------------------------------------------------------------------------------------------------------------------------|-------|---------|-----------|-