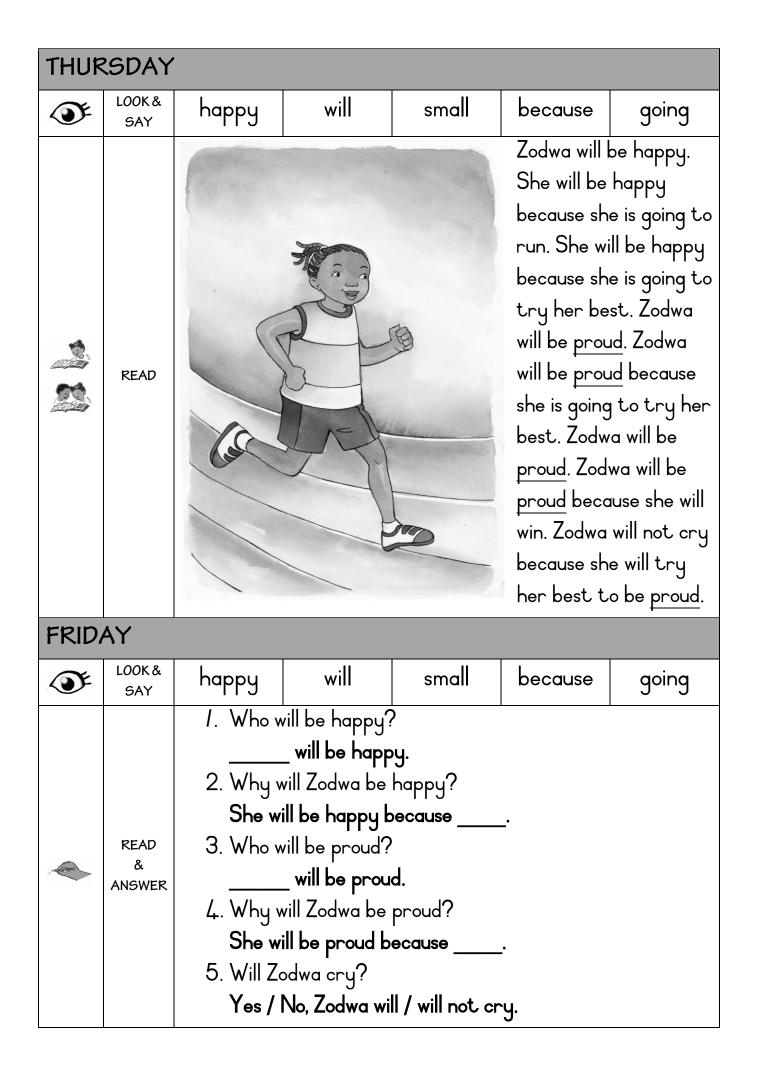

|           |          |              |        |        |  |
|                | READ          | Will you be hought. My mo                                                                                                                                                                                                                                                                                                             | I will be happy. I will be happy at night. Will you be happy? Will you be happy at night? I will not cry. I will not cry at night. My mom will be proud. She will be proud of me! She will be proud of me if I do not cry. She will be proud of me if I do not cry at night. |           |          |              |        |        |  |



| EFAL WORKSHEET |
|----------------|
| GRADE 3 TERM 1 |

| GRADE 3 TERM 1 |               |                                                                                                                                                                                                                                                                                                                                       |                                                                                                                                                                                                                                                                              | VV LLIX O |          |              |        |        |  |
|----------------|---------------|-------------