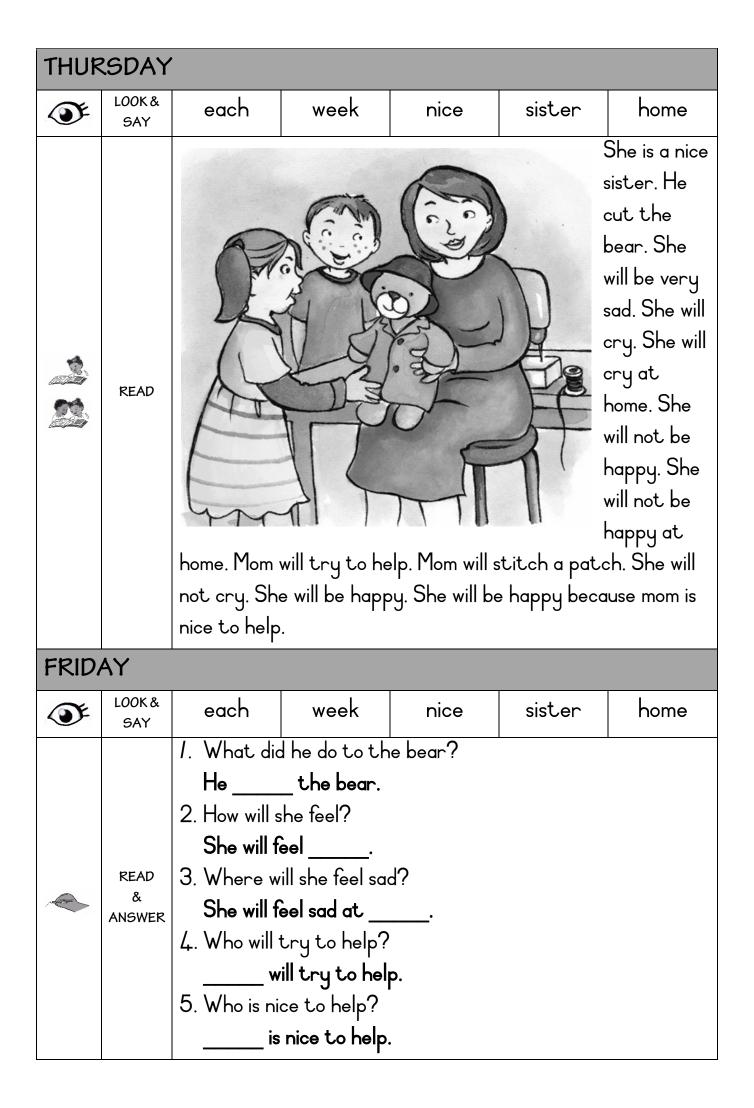

row$                                                  | It is a nice day to play.                                                                                                                                                                                                                                                           |       |         |           |        |        |  |  |
|           | READ                                                           | Where do you play? Do you play at home? Where do you stay? Do you stay at home? I am playing. I am playing at home. I am staying. I am staying at home. I am playing with a crayon. I am staying at home and playing with a crayon.  Do you stay at home and play with a crayon?    |       |         |           |        |        |  |  |



| 0.4.5    |               | 3.77                                                             |                                                                                                                                                                                                                                                                                                         |                                    |                             |                                          |                                |  |  |  |  |
|----------|---------------|------------------------------------------------------------------|----------------------------------------------------------------------------------------------------------------------------------------------------------