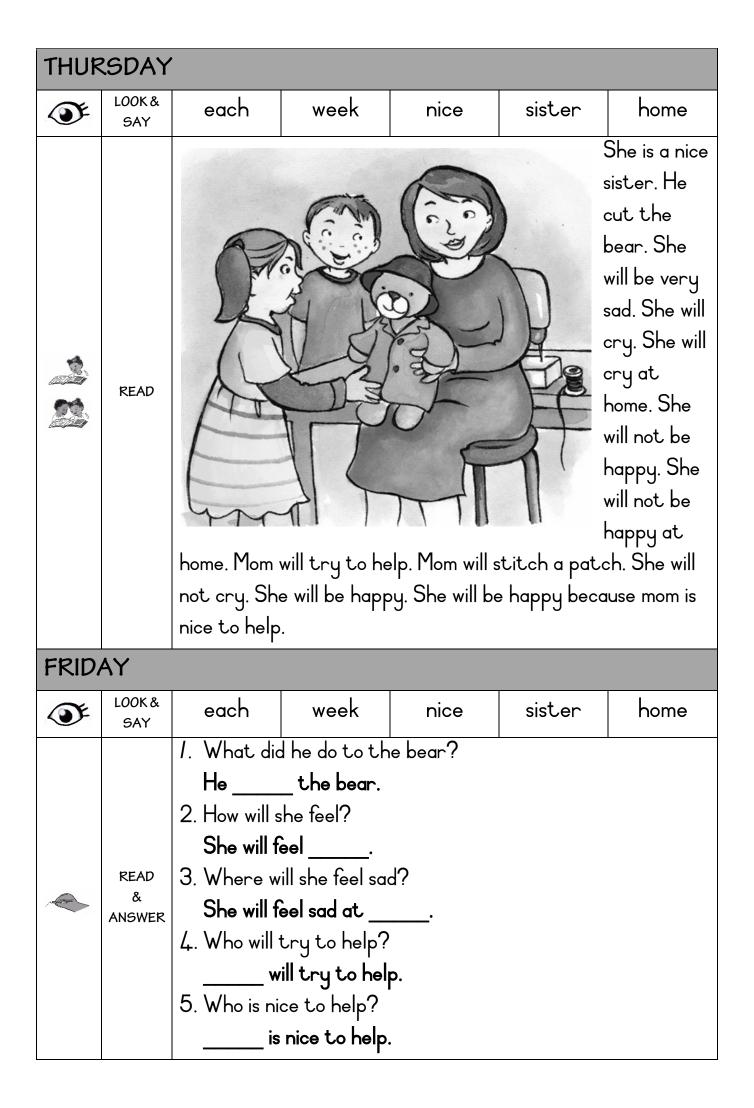

|                                    |                             |                                          |                                |  |  |  |  |
|          | READ          | Where do you stay? Do you home. I am so a crayon. I con you stay | ou <u>stay</u> at ho<br>staying. I an<br>am <u>staying</u> a                                                                                                                                                                                                                                            | ome? I<br>n <u>stayi</u><br>t home | am plang at 1<br>and pand p | aying. I ar<br>nome. I ar<br>blaying wit | m playing at<br>m playing with |  |  |  |  |



| 0.4.5    |               | 3.77                                                             |                                                                                                                                                                                                                                                                                                         |                                    |                             |                                          |                                |  |  |  |  |
|----------|---------------|------------------------------------------------------------------|----------------------------------------------------------------------------------------------------------------------------------------------------------