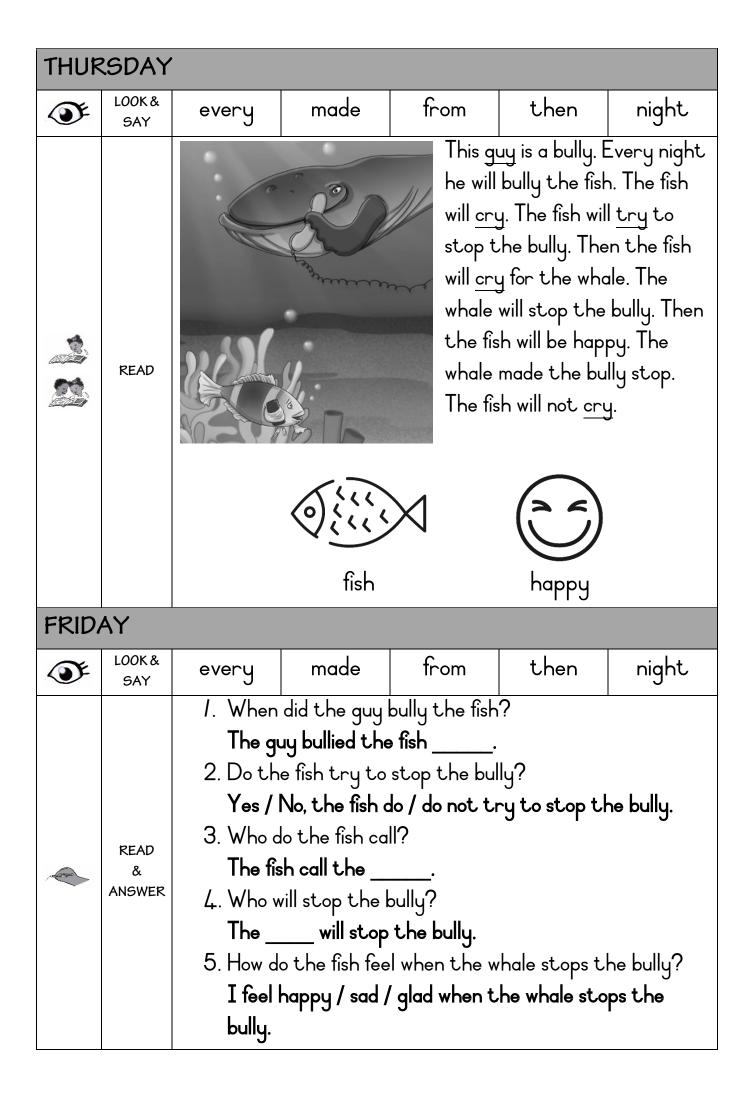

|        |       |  |  |
|              | $\Rightarrow$ | I <u>try</u> to <u>buy</u> a whale.                                                                                                                                                                                                                                                   |           |           |          |              |        |       |  |  |
|              | READ          | I try. I try to fry. I try to fry in a pan. I try to fry in a pan at night. I try to fry in a pan every night. The guy will try.  The guy will try to fry. The guy will try to fry in a pan. The guy will try to fry in a pan at night. The guy will try to fry in a pan every night. |           |           |          |              |        |       |  |  |



| EFAL WORKSHEET |
|----------------|
| GRADE 3 TERM 1 |

| GRAD         | E3TE          | RM 1                                                                                                                                                                                                                                                                                  |           | VVLLIX    |          |              |        |       |
|--------------|---------------|---------------------------------------------------------------------------------------------------------------------------------------------------------------------------------------------------------------------------------------------------------------------------------------|-----------|-----------|----------|-------------