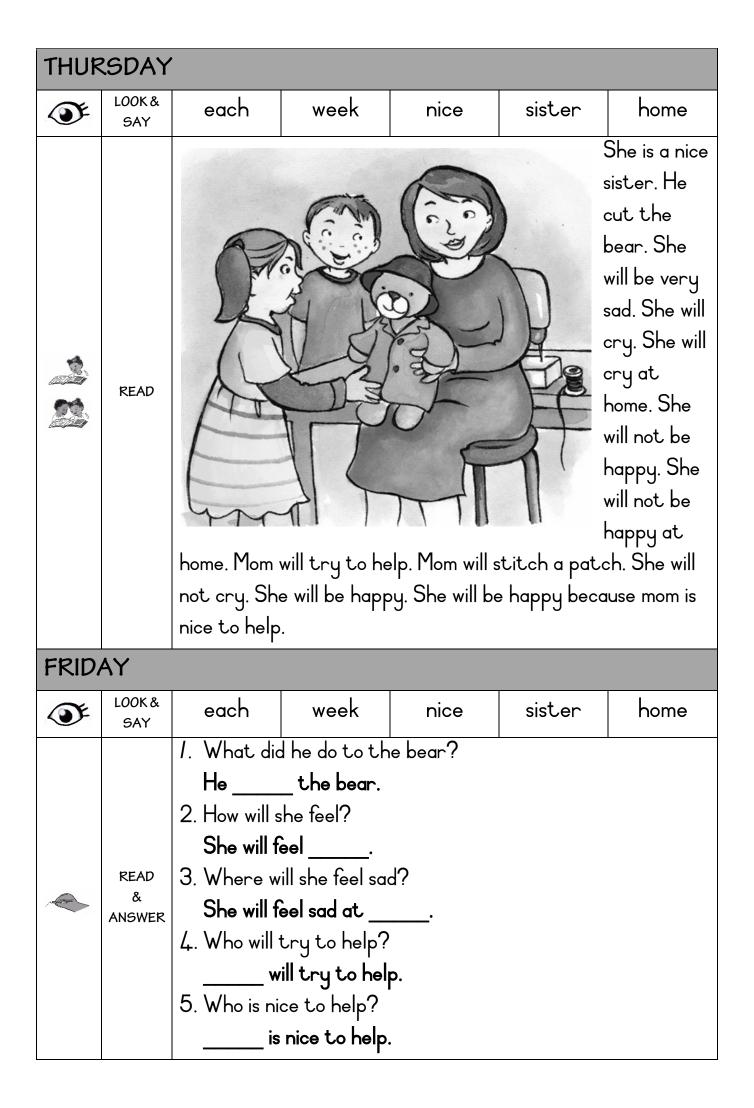

|                                    |                             |                                          |                                |  |  |  |  |
|          | READ          | Where do you stay? Do you home. I am so a crayon. I con you stay | ou <u>stay</u> at ho<br>staying. I an<br>am <u>staying</u> a                                                                                                                                                                                                                                            | ome? I<br>n <u>stayi</u><br>t home | am plang at 1<br>and pand p | aying. I ar<br>nome. I ar<br>blaying wit | m playing at<br>m playing with |  |  |  |  |



| 0.4.5  |                                                                |                                                                                                                                                                                                                                                                                                                     |                                                              |                                    |                      |                                          |                                |  |  |  |  |
|--------|----------------------------------------------------------------|------------------------------------------------------------------------------------------------------------------------------