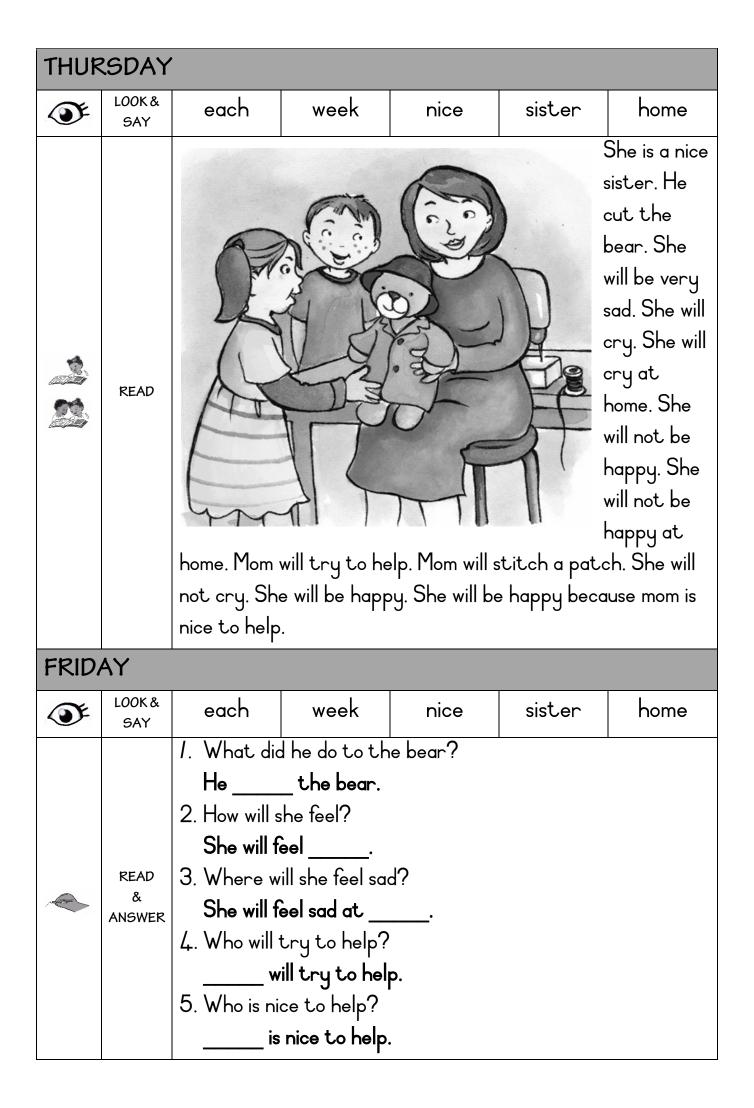

ay.                                                 |                                    |                      |                                          |                                |  |  |  |  |
|        | READ                                                           | Where do you stay? Do you home. I am sa crayon. I o                                                                                                                                                                                                                                                                 | ou <u>stay</u> at ho<br>staying. I an<br>am <u>staying</u> a | ome? I<br>n <u>stayi</u><br>t home | am plang at be and p | aying. I ar<br>nome. I ar<br>blaying wit | m playing at<br>m playing with |  |  |  |  |



| MONDAY     |                |                                                                                                                                                                                                                                                                                                                                                      |                                                                                            |                                       |                                       |                                                                  |                           |  |  |  |
|------------|----------------|-------------------------------------------------------------------------------------------------------------------