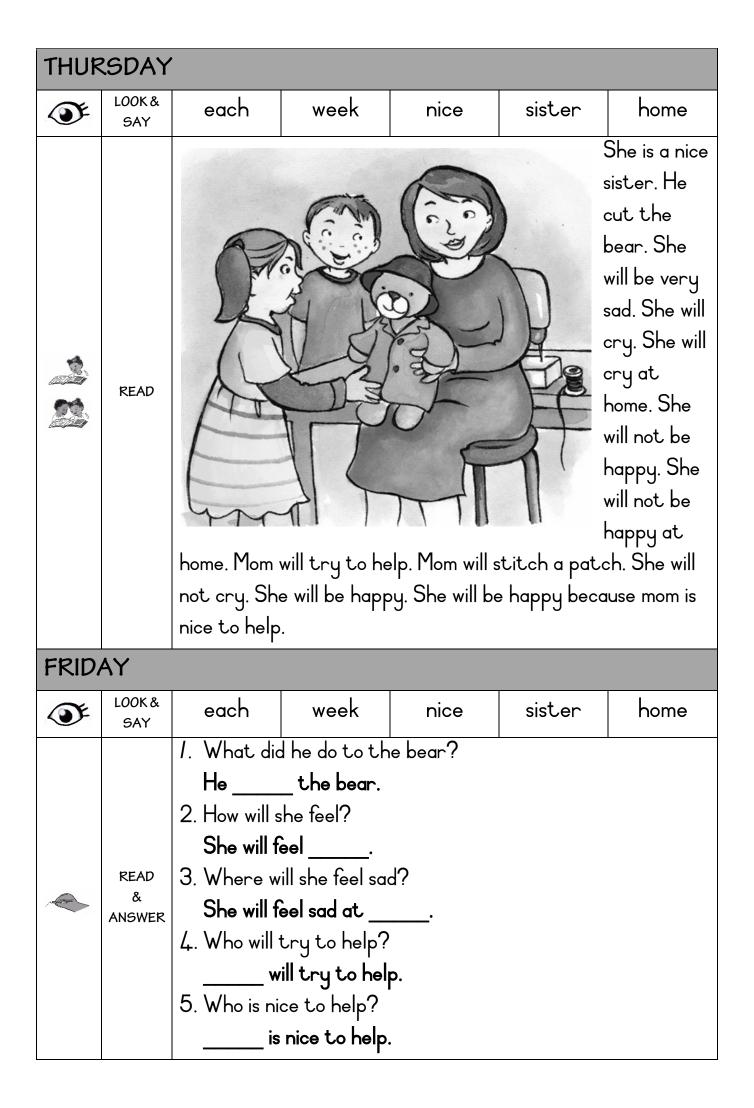

row$                                                  | It is a nice day to play.                                                                                                                                                                                                                                                           |       |         |           |        |        |  |  |
|           | READ                                                           | Where do you play? Do you play at home? Where do you stay? Do you stay at home? I am playing. I am playing at home. I am staying. I am staying at home. I am playing with a crayon. I am staying at home and playing with a crayon.  Do you stay at home and play with a crayon?    |       |         |           |        |        |  |  |



| 0.4.5     |                                                                |                                                                                                                                                                                                                                                                                     |       |         |           |        |        |  |  |
|-----------|----------------------------------------------------------------|-------------------------------------------------------------------------------------------------------------------------------------------------------------------------------------------------------------------------------------------------------------------------------------|-------|---------|-----------|-