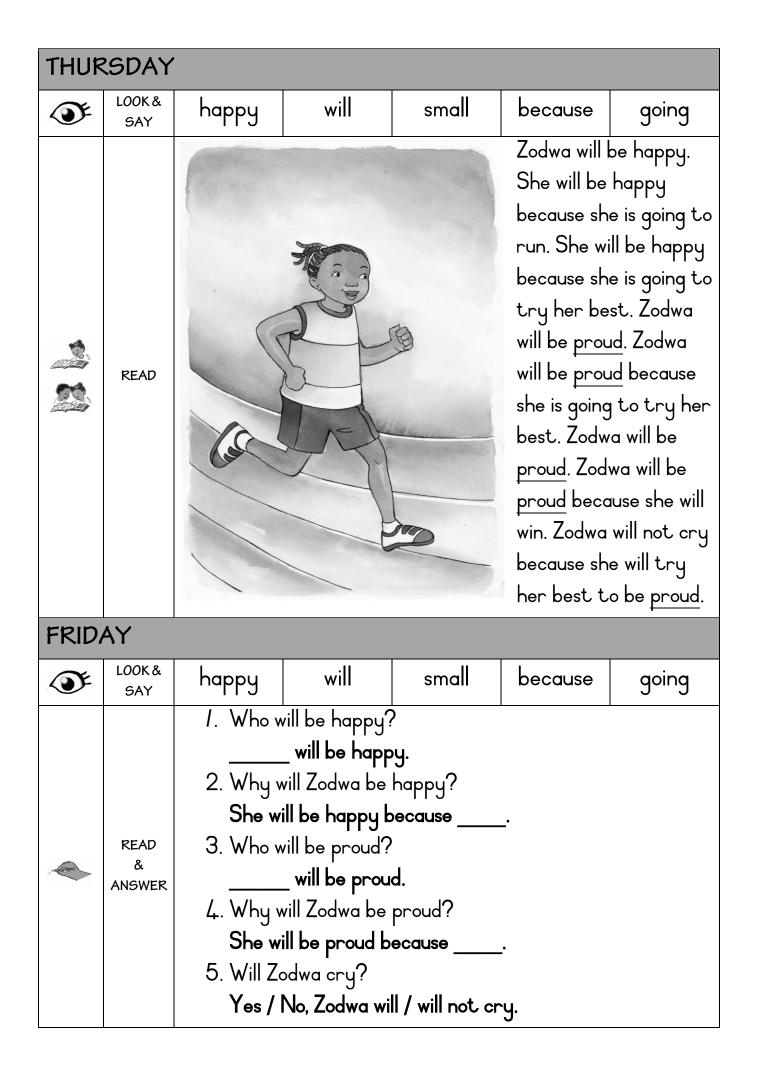

| I will <u>prick</u> and <u>prod</u> the guy. |          |          |              |        |       |  |
|            | READ          | I will be happy. I will be happy at night. Will you be happy? Will you be happy at night? I will not cry. I will not cry at night. My mom will be proud. She will be proud of me! She will be proud of me if I do not cry. She will be proud of me if I do not cry at night.                                                                                                                                                                 |                                              |          |          |              |        |       |  |



| EFAL WORKSHEET |
|----------------|
| GRADE 3 TERM 1 |

| GRAD       | E3TE          | RM 1                                                                                                                                                                                                                                                                                                                                                                                                                                         |                                              | 1122.10  |          |              |        |       |  |
|------------|---------------|------------------------------------------------------------------------------------------------------------------------------------------------