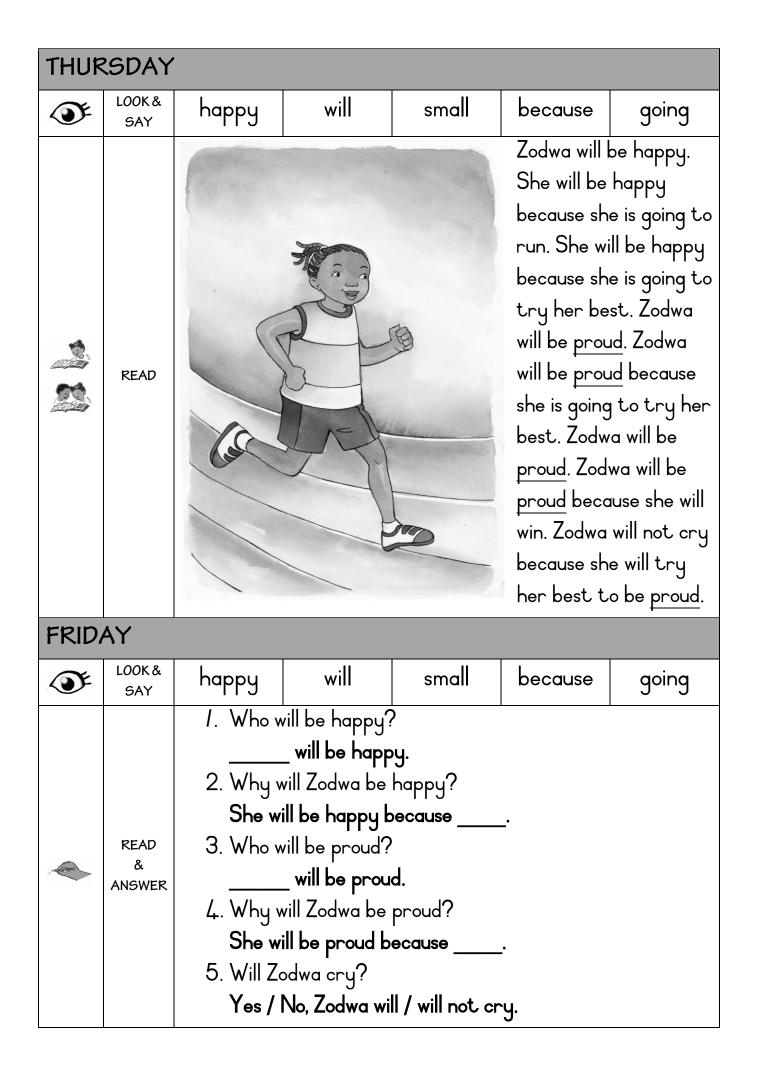

|                                                   |                 |          |              |        |        |
|                | READ          | I will be happy. I will be happy at night. Will you be happy? Will you be happy at night? I will not cry. I will not cry at night. My mom will be <u>proud</u> . She will be <u>proud</u> of me! She will be <u>proud</u> of me if I do not cry. She will be <u>proud</u> of me if I do not cry at night.                             |                                                   |                 |          |              |        |        |



| EFAL WORKSHEET |
|----------------|
| GRADE 3 TERM 1 |

| GRAD       | ADE 3 TERM I  |                                                                                                                                                                                                                                                                                                                                 |                                                               |              |                            |                                   |                   |                                    |
|------------|---------------|------------------------------------------------------------------------------------------------------------------------------------------------------------