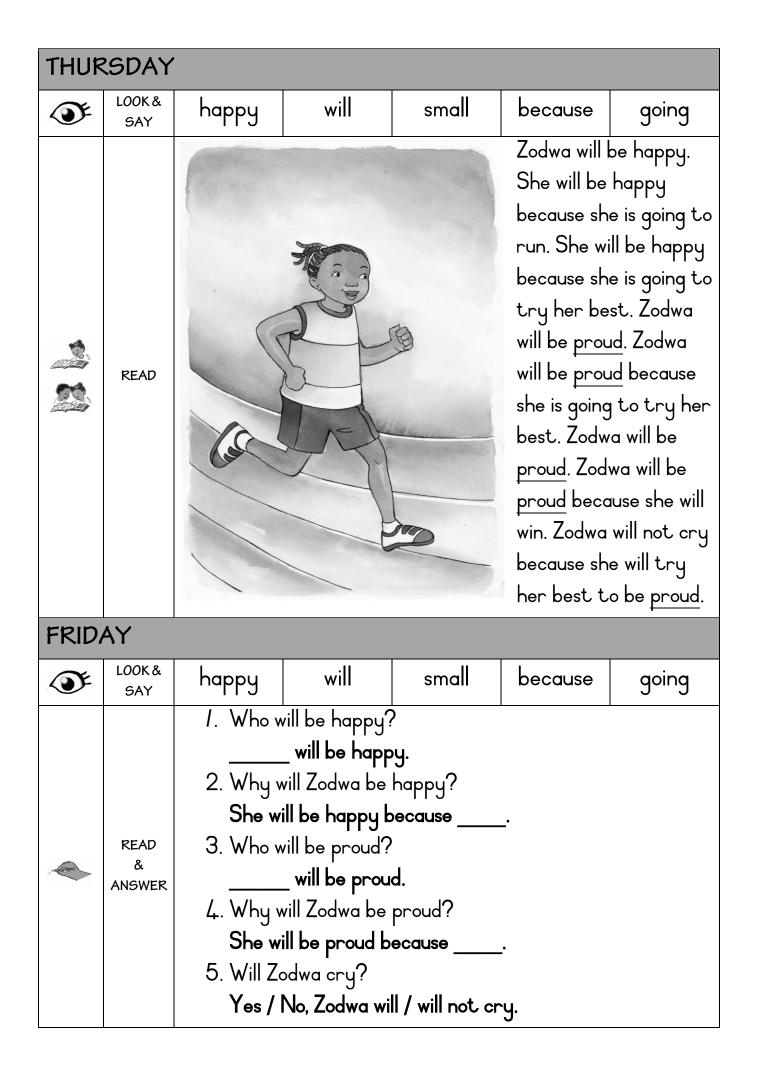

| I will <u>prick</u> and <u>prod</u> the guy. |          |          |              |        |       |  |
|            | READ          | I will be happy. I will be happy at night. Will you be happy? Will you be happy at night? I will not cry. I will not cry at night. My mom will be proud. She will be proud of me! She will be proud of me if I do not cry. She will be proud of me if I do not cry at night.                                                                                                                                                                 |                                              |          |          |              |        |       |  |



| EFAL WORKSHEET |
|----------------|
| GRADE 3 TERM 1 |

| GRADE 3 TERM 1 |               |                                                                                                                                                                                                                                                                                                                                       |                                                   | TT LLIX O       |          |              |        |        |
|----------------|---------------|-------------------------------------------------------------------------------------------------------------------------------------------------------------------------------------------------------------------------------------