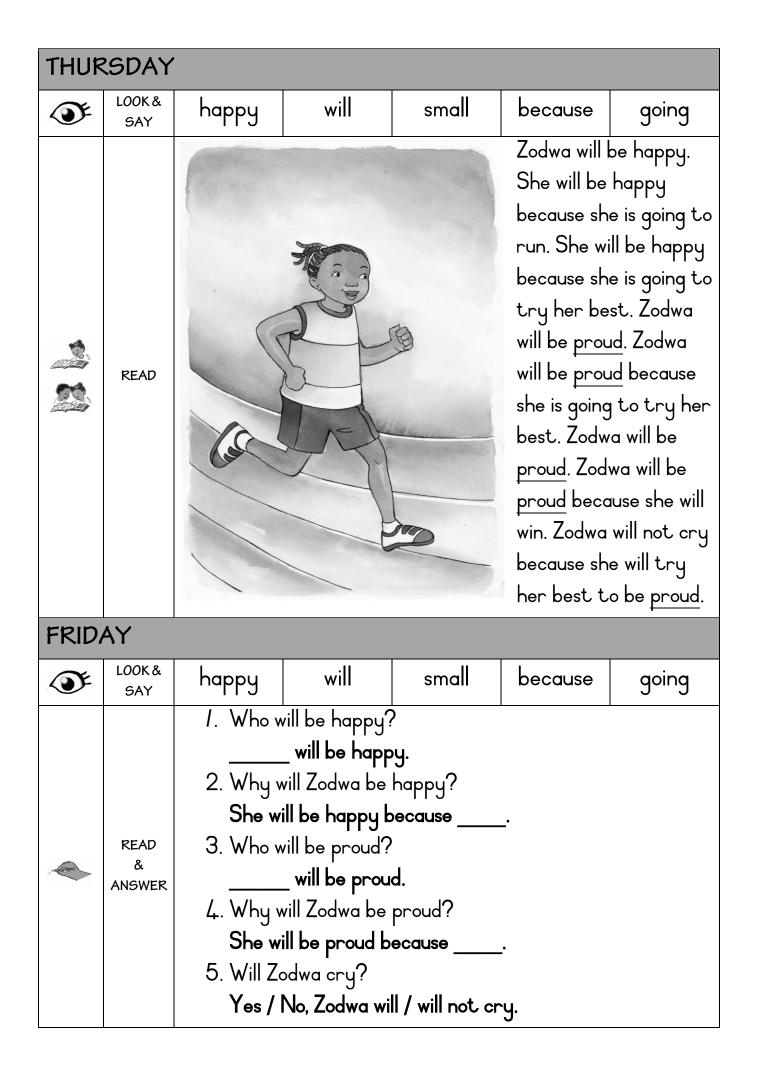

|                             |          |          |              |        |       |  |
|            | READ           | I will be happy. I will be happy at night. Will you be happy? Will you be happy at night? I will not cry. I will not cry at night. My mom will be proud. She will be proud of me! She will be proud of me if I do not cry. She will be proud of me if I do not cry at night.                                                                                                                                                                 |                             |          |          |              |        |       |  |



| EFAL WORKSHEET |
|----------------|
| GRADE 3 TERM 1 |

| GRADE 3 TERM 1 |               |                                                                                                                                                                                                                                                                                                                                       |                                                                                                                                                                                                                                                                              | VV LLIX O |          |              |        |        |  |
|----------------|---------------|-------------