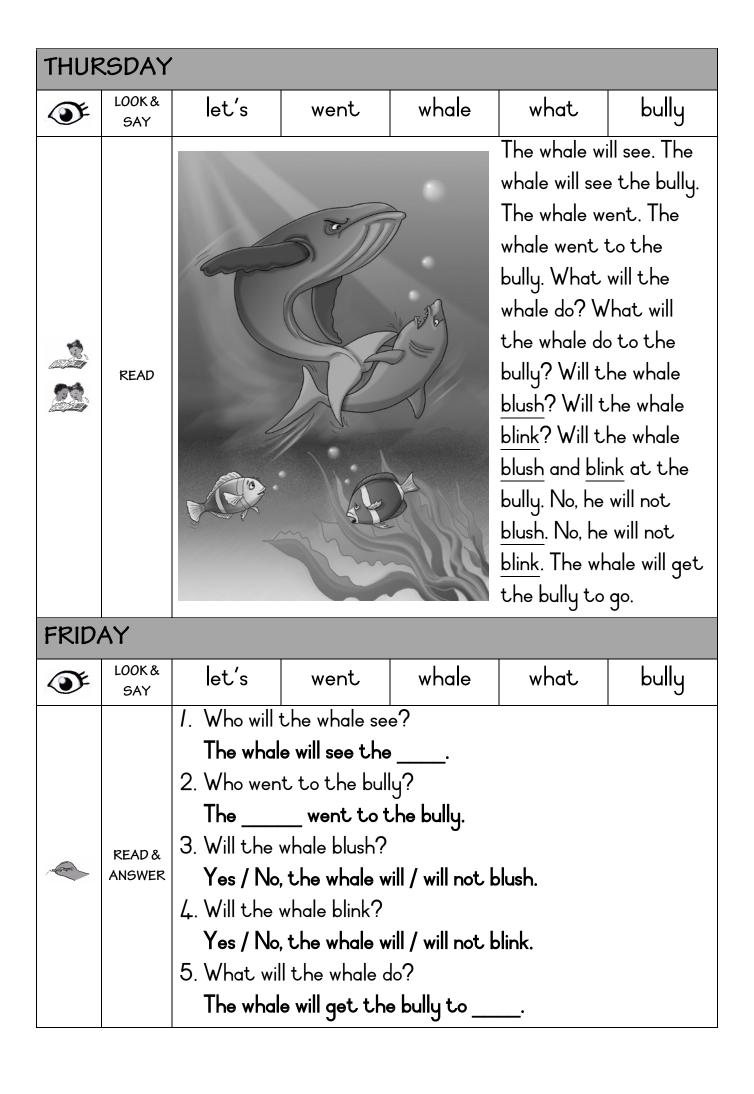

|           |          |          |              |             |  |  |
|            | READ          | I see a bully. I blink at the bully. I blush at the bully. I blink and blush at the bully. Do you see a bully? Do you blink at the bully? Do you blink and blush at the bully? Do you blink and blush at the bully? What will the bully do? What will the bully do if we blink and blush at him?                                                                                                                           |           |          |          |              |             |  |  |



| EFAL WORKSHEET |
|----------------|
| GRADE 3 TERM 1 |

| GRADE 3 TERM 1 |               |                                                                                                                                                                                                                                                                                       |           |           |          | . —          |        |       |  |
|----------------|---------------|---------------------------------------------------------------------------------------------------------------------------------------------------------------------------------------------------------------------------------------------------------------------------------------|-----------|-----------|----------|------