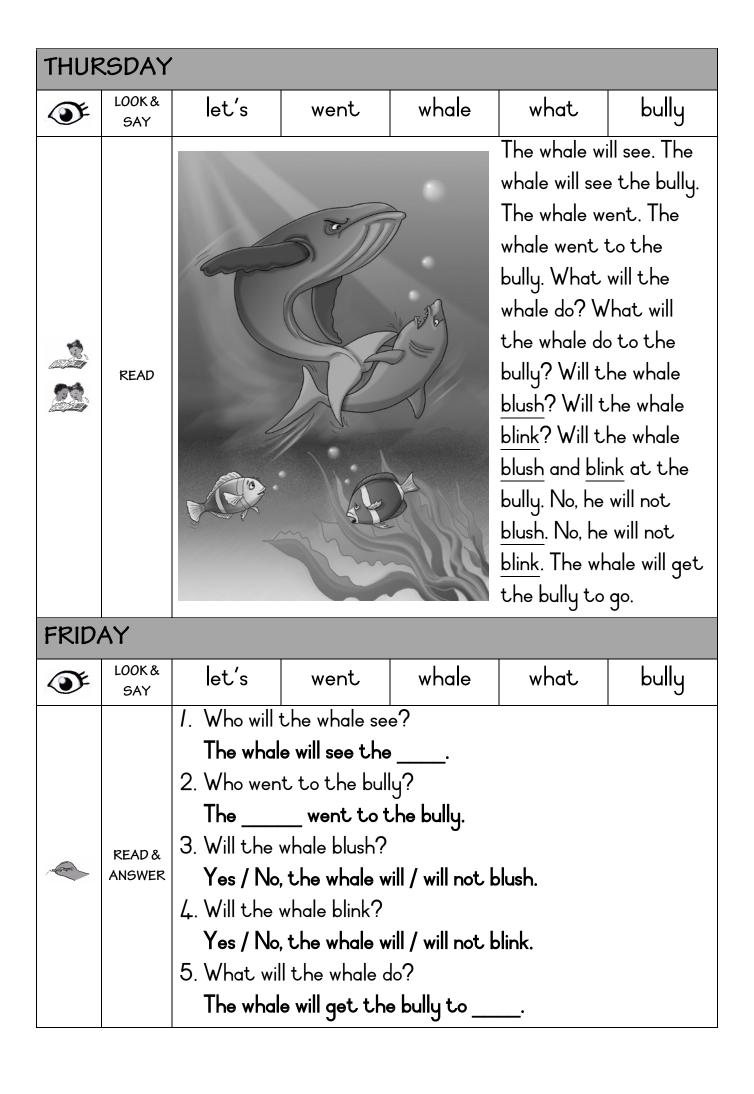

### First Additional Language

Grade 3

**Worksheet Pack** 

Term 1

**Edition 5, 2023** 

| EFAL WORKSHEET |
|----------------|
| GRADE 3 TERM 1 |

| GKAD       | ESIE          | .KIVI I                                                                                                                                                                                                                                                                                                                                                                                                                    |        |    |          |       |       |
|------------|---------------|----------------------------------------------------------------------------------------------------------------------------------------------------------------------------------------------------------------------------------------------------------------------------------------------------------------------------------------------------------------------------------------------------------------------------|--------|----|----------|-------|-------|
| MONDAY     |               |                                                                                                                                                                                                                                                                                                                                                                                                                            |        |    |          |       |       |
| ( <b>)</b> | LOOK &<br>SAY | let's                                                                                                                                                                                                                                                                                                                                                                                                                      | went   | wh | ale      | what  | bully |
|            | SOUND         | bloom                                                                                                                                                                                                                                                                                                                                                                                                                      | bloo   | d  | bl       | oody  | blush |
|            | OUT           | blend                                                                                                                                                                                                                                                                                                                                                                                                                      | blin   | k  | bl       | inked | blank |
|            | $\Rightarrow$ | I <u>blink</u> and I                                                                                                                                                                                                                                                                                                                                                                                                       | blush. |    |          |       |       |
|            | READ          | What do I see? I see <u>blood</u> . I see <u>blood</u> on her leg. I see a big cut on her leg. Her leg is <u>bloody</u> . Let's get a rag. Let's get a rag to blot the <u>blood</u> . If I see <u>blood</u> , I <u>blush</u> . I <u>blush</u> if I see <u>blood</u> . I am <u>blushing</u> . I do not see <u>blood</u> . Her leg is not <u>bloody</u> . I can see the big cut no <u>blood</u> . I am not <u>blushing</u> . |        |    |          |       |       |
| TUES       | DAY           |                                                                                                                                                                                                                                                                                                                                                                                                                            |        |    |          |       |       |
|            | WRITE         | Copy the 🍑 and 🐨 words from Monday into your exercise books.                                                                                                                                                                                                                                                                                                                                                               |        |    |          |       |       |
| WEDN       | IESDA         | Y                                                                                                                                                                                                                                                                                                                                                                                                                          |        |    |          |       |       |
| <b>€</b>   | LOOK &<br>SAY | let's                                                                                                                                                                                                                                                                                                                                                                                                                      | went   | wh | ale what |       | bully |
|            | SOUND         | bloom                                                                                                                                                                                                                                                                                                                                                                                                                      | bloo   | d  | bl       | oody  | blush |
|            | OUT           | blend                                                                                                                                                                                                                                                                                                                                                                                                                      | blin   | k  | blinked  |       | blank |
|            |               | I <u>blink</u> and <u>blush</u> at the <u>blood</u> .                                                                                                                                                                                                                                                                                                                                                                      |        |    |          |       |       |
|            | READ          | I see a bully. I <u>blink</u> at the bully. I <u>blush</u> at the bully. I <u>blink</u> and <u>blush</u> at the bully. Do you see a <u>bully?</u> Do you <u>blink</u> at the <u>bully?</u> Do you <u>blink</u> and <u>blush</u> at the <u>bully?</u> Do you <u>blink</u> and <u>blush</u> at the <u>bully?</u> What will the <u>bully</u> do? What will the <u>bully</u> do if we <u>blink</u> and <u>blush</u> at him?    |        |    |          |       |       |