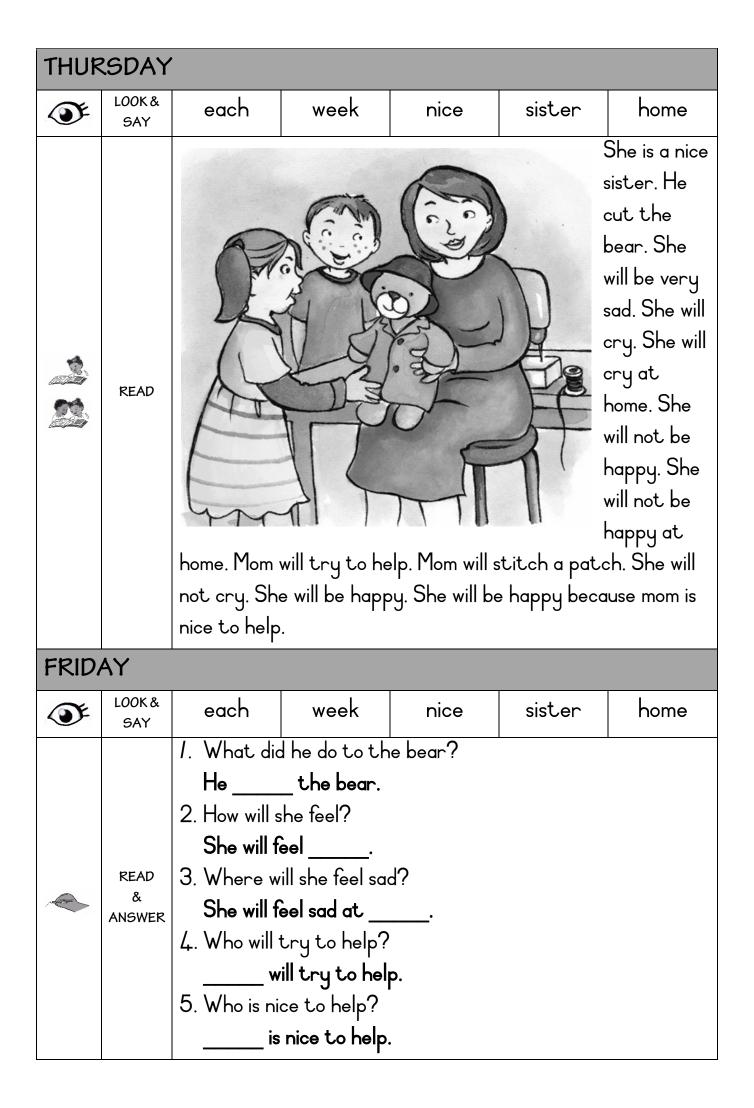

|                                                              |                                    |                             |                                          |                                |  |
|          | READ                                                                                                                                                                                                                                                                                | Where do you stay? Do you home. I am sa crayon. I o | ou <u>stay</u> at ho<br>staying. I an<br>am <u>staying</u> a | ome? I<br>n <u>stayi</u><br>t home | am plang at 1<br>and pand p | aying. I ar<br>nome. I ar<br>blaying wit | m playing at<br>m playing with |  |



| 0.4.5    |                                                                                                                                                                                                                                                                                     | 3.77                                                |                                                              |                                    |                             |                                          |                                |  |
|----------|----------------------------------------------------------------------------------------------------------------------------------------------------------------------------------------------------------------------------------------